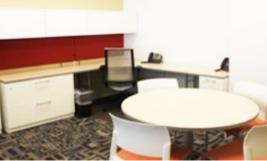

Hot desk | \$500/month For companies that need minimal desk and storage space.

Studio \$1,000/month For companies that need a little more storage space.

Office | \$1,500/month For companies that need a little more storage space and privacy.

**Premium office \$2,000/month** For companies requiring larger, executive space.